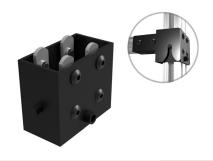

# EASY FRAME INSTALLATION

One person can install the video wall stand frame. Just hook the horizontal rod on vertical column. With this hook and hang design reduces video wall installation time by more than 70%.