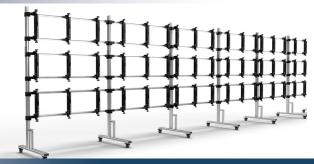

#### CREATE UNLIMITED VIDEO WALL CONFIGURATION

Modular frame allows videowall assembly in an unlimited number of configurations.