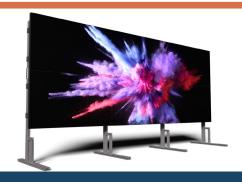

# **HS Video Wall Stand**

reestanding mobile video wall bracket system, the ZDS HS system is a mobile mounting solution for video wall screen and is available for screen from 46"~65" displays.

Tool-less and Micro adjustment to speed up the installation process. Also modular design gives you the freedom to expand your set up horizontally as necessary. This is a perfect solution for customers who need a mobile presentation system for exhibit, event, digital signage applications, and more.