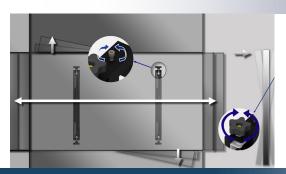

ALIGN YOUR DISPLAYS SEAMLESSLY

8 point tool-less micro adjustment for seamless screen alignment that save time and facilitate proper placement. (Easily align displays with independent height, plumb and lateral shift adjustment)