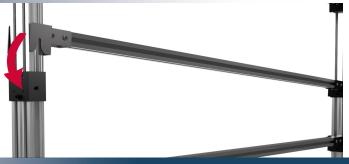

# EASY FRAME INSTALLATION

One person can install the video wall stand frame. Just hook the horizontal rod on vertical column. With this hook and hang design reduces video wall installation time by more than 70%.