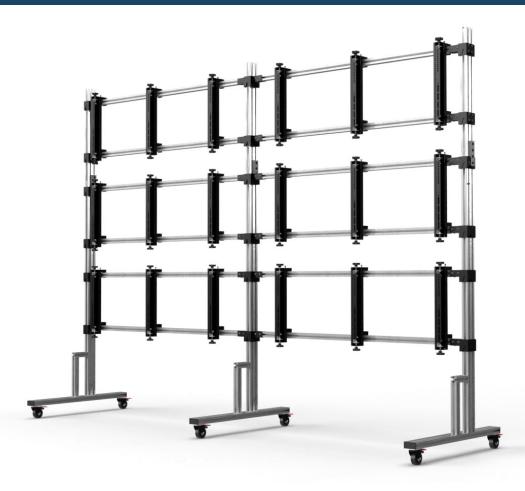

# **HS Video Wall Stand**

reestanding mobile video wall bracket system, the ZDS HS system is a mobile mounting solution for video wall screen and is available for screen from 46"~65" displays.

Tool-less and Micro adjustment to speed up the installation process. Also modular design gives you the freedom to expand your set up horizontally as necessary. This is a perfect solution for customers who need a mobile presentation system for exhibit, event, digital signage applications, and more.

# EASY FRAME INSTALLATION

One person can install the video wall stand frame. Just hook the horizontal rod on vertical column. With this hook and hang design reduces video wall installation time by more than 70%.

#### CREATE UNLIMITED VIDEO WALL CONFIGURATION

Modular frame allows videowall assembly in an unlimited number of configurations.

### **VERTICAL SHIFT**

Based on high pillar made out of durable aluminum, the possibilities for height adjustments are very good and it is possible to provide perfect viewing angle for both a sitting and a standing audience. This movable video wall solution creates a solution that can be used for presentations, trade shows, store or office entrances.