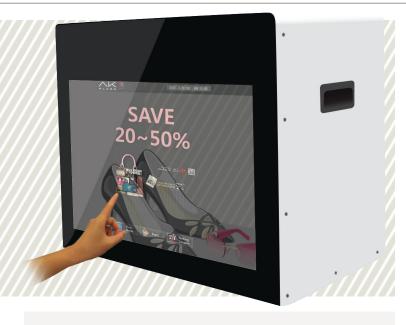

## Transparent Touchscreen

**Key Features:** 

- 22" and 46" size availability in a fully customizable casing
- All-in-one system including a built-in PC
- Play and create media and interactive content
- Transparent backlit LCD with IR Touchscreen Overlay