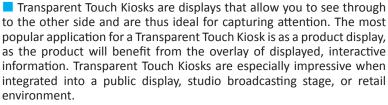

## Transparent Touchscreen

**Key Features:** 

- 22" and 46" size availability in a fully customizable casing
- All-in-one system including a built-in PC
- Play and create media and interactive content
- Transparent backlit LCD with IR Touchscreen Overlay